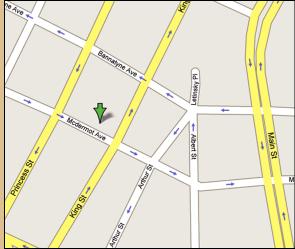

## **Overview**

The Bedford Building is situated on the north-west corner of McDermot Avenue and King Street in Winnipeg's historic Exchange District. The building offers exquisite office space, scenic views and seven floors of commercial space - perfect for any business.