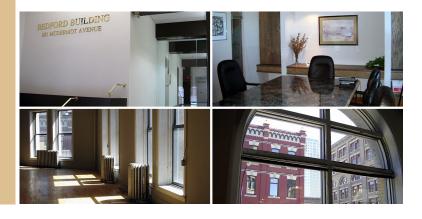

## **Property Features**

- Heritage building centrally located downtown in the Exchange District, a National Historic Site
- High profile corner location
- Convenient onsite parking and street parking
- Large floor plate (+/- 11,000 sq. ft.)
- Access to high capacity, high quality fibre-optic network (internet access)
- 24/7 tenant access
- Large low-e windows
- Hardwood floors
- High frequency bus service
- Restaurants, pubs, galleries, theatres & museums within close proximity
- Unit sizes starting from +/- 600 sq. ft. and up
- Zoning: 'C' Character Sector